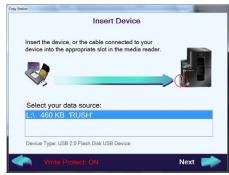

#### Quick and easy offload

Maximize productivity by offloading digital evidence from non-proprietary devices to CD/DVD/Blu-ray Disc media for distribution and archive—all from one hands-free system.

#### Intuitive interface

Offload digital evidence to CD/DVD/Blu-ray Disc media quickly and easily with the optional touch screen interface—no training required.

Evidence Offload Software

Evidence Media Reader