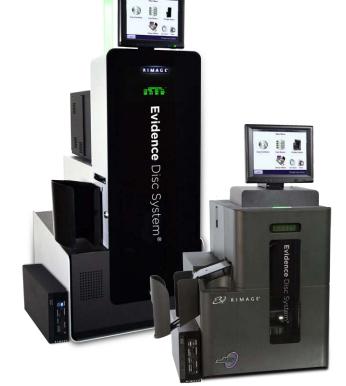

### Works with

- EDS 5410N
- EDS 8200N

|                            | MEDIA READER COMPATIBILITY                                                                                        |
|----------------------------|-------------------------------------------------------------------------------------------------------------------|
| USB                        | USB 2.0<br>USB 3.0                                                                                                |
| Flash Drives               | CompactFlash®<br>MicroDrive ™                                                                                     |
| Memory Cards               | Memory Stick® Memory Stick® DUO DUOMemory Stick® PRO Magic Gate®                                                  |
| SD Cards                   | miniSD MicroSD Secure Digital® Secure Digital® High Capacity MultiMedia® Card MMCplus v4.0 Reduce Size MultiMedia |
| Picture Cards              | xD-Picture® Card                                                                                                  |
| SUPPORTED RIMAGE PLATFORMS |                                                                                                                   |
| Producer                   | EDS 8200N w/ integrated Everest® 600 printer and high-resolution camera                                           |
| Professional               | EDS 5410N w/ integrated Everest® 400 printer and high-resolution camera                                           |
| Software Requirements      | Disc Copy Station Software v2.3 or higher                                                                         |

For a complete list of specifications for Rimage 8200N and 5410N Evidence Disc Systems, visit www.rimage.com.