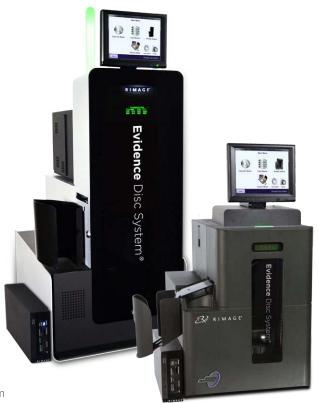

#### Works with

- EDS 5410N
- EDS 8200N

| MEDIA READER COMPATIBILITY |                                                                                                                                     |
|----------------------------|-------------------------------------------------------------------------------------------------------------------------------------|
| USB                        | USB 2.0<br>USB 3.0                                                                                                                  |
| Flash Drives               | CompactFlash®<br>MicroDrive ™                                                                                                       |
| Memory Cards               | Memory Stick®<br>Memory Stick® DUO<br>DUOMemory Stick® PRO<br>Magic Gate®                                                           |
| SD Cards                   | miniSD<br>MicroSD<br>Secure Digital®<br>Secure Digital® High Capacity<br>MultiMedia® Card<br>MMCplus v4.0<br>Reduce Size MultiMedia |
| Picture Cards              | xD-Picture® Card                                                                                                                    |
| SUPPORTED RIMAGE PLATFORMS |                                                                                                                                     |
| Producer                   | EDS 8200N w/ integrated Everest® 600 printer and high-resolution camera                                                             |
| Professional               | EDS 5410N w/ integrated Everest® 400 printer and high-resolution camera                                                             |
| Software Requirements      | Disc Copy Station Software v2.3 or higher                                                                                           |

For a complete list of specifications for Rimage 8200N and 5410N Evidence Disc Systems, visit www.rimage.com.