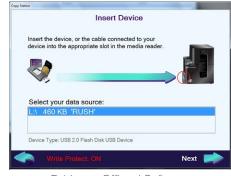

#### Quick and easy offload

Maximize productivity by offloading digital evidence from nonproprietary devices to CD/DVD/Blu-ray Disc media for distribution and archive—all from one hands-free system.

#### Intuitive interface

Offload digital evidence to CD/DVD/Blu-ray Disc media quickly and easily with the optional touch screen interface—no training required.

#### Increased accuracy

Eliminate concerns about evidence accuracy. The Evidence Offload solution automatically creates a final MD-5 verification of all digital data.

Evidence Offload Software

Evidence Media Reader