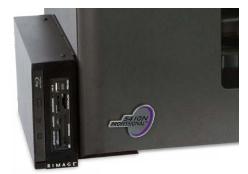

## **Features**

- Rimage multi-functioning Evidence Media Reader
- Easy-to-use touch screen interface, optional
- Evidence Offload Software
- Everest® thermal-retransfer technology—scratch-proof, waterproof, fade-resistant and UV-protected direct-to-disc printing
- MD-5 disc hashing
- Seamlessly integrates with optional Rimage Forensic Software to allow processing of most other portable media storage devices.

Evidence Offload Software

Evidence Media Reader

#### Works with

- EDS 5410N
- EDS 8200N

| MEDIA READER COMPATIBILITY |                                                                                                                                     |
|----------------------------|-------------------------------------------------------------------------------------------------------------------------------------|
| USB                        | USB 2.0<br>USB 3.0                                                                                                                  |
| Flash Drives               | CompactFlash®<br>MicroDrive ™                                                                                                       |
| Memory Cards               | Memory Stick®<br>Memory Stick® DUO<br>DUOMemory Stick® PRO<br>Magic Gate®                                                           |
| SD Cards                   | miniSD<br>MicroSD<br>Secure Digital®<br>Secure Digital® High Capacity<br>MultiMedia® Card<br>MMCplus v4.0<br>Reduce Size MultiMedia |
| Picture Cards              | xD-Picture® Card                                                                                                                    |
| SUPPORTED RIMAGE PLATFORMS |                                                                                                                                     |
| Producer                   | EDS 8200N w/ integrated Everest® 600 printer and high-resolution camera                                                             |
| Professional               | EDS 5410N w/ integrated Everest® 400 printer and high-resolution camera                                                             |
| Software Requirements      | Disc Copy Station Software v2.3 or higher                                                                                           |