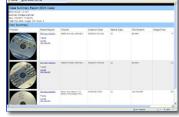

### **Features**

- Integration with Evidence Disc System (EDS) 5410N and 8200N systems, including Everest® thermal retransfer print technology and a high-resolution camera
- Disc imaging and output options including .EO1 (EWF compatible), .ISO, .ZIP and .ISO + .CUE (FTK Compatible)
- Case Summary Report for quick statistics included on each batch of evidence
- Advanced processing for hard-to-read and damaged discs
- Disc Detail Report shows the file/folder contents of each disc
- Image thumbnails for quick picture previewing
- MD-5 and SHA1 file hashing