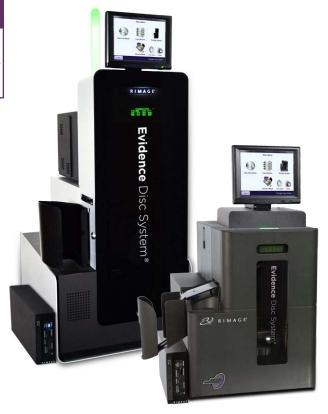

# Works with

- EDS 5410N
- EDS 8200N

| SUPPORTED RIMAGE PLATFORMS |                                                                        |
|----------------------------|------------------------------------------------------------------------|
| Producer                   | EDS 8200N w/ Everest 600 printer and high-<br>resolution camera        |
| Professional               | EDS 5410N w/ integrated Everest 400 printer and high-resolution camera |

Rimage Forensic Software works with EDS 8200N and EDS 5410N systems

For a complete description of Rimage Maintenance Agreements and Media Kits available for the Rimage Evidence Disc System, visit www.rimage.com Blu-ray Disc™ is a trademark of the Blu-ray Disc Association.