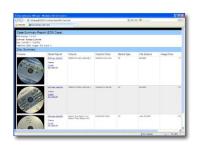

#### Intuitive interface

Designed for the experienced investigator and newly trained examiner alike, the graphic interface is powerful yet easy to use.

## Court-ready export

Maintain the evidentiary link between extracted content and physical media with a photographed image of each disc.

# **Features**

- Integration with Evidence Disc System (EDS) 5410N and 8200N systems, including Everest® thermal retransfer print technology and a high-resolution camera
- Disc imaging and output options including .EO1 (EWF compatible), .ISO, .ZIP and .ISO + .CUE (FTK Compatible)
- Case Summary Report for guick statistics included on each batch of evidence
- Advanced processing for hard-to-read and damaged discs
- Disc Detail Report shows the file/folder contents of each disc
- Image thumbnails for quick picture previewing
- MD-5 and SHA1 file hashing