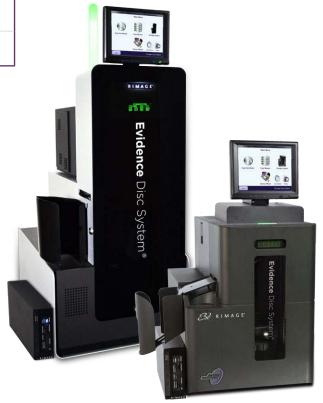

# Works with

- EDS 5410N
- EDS 8200N

| SUPPORTED RIMAGE PLATFORMS |                                                                        |
|----------------------------|------------------------------------------------------------------------|
| Producer                   | EDS 8200N w/ Everest 600 printer and high-resolution camera            |
| Professional               | EDS 5410N w/ integrated Everest 400 printer and high-resolution camera |

Rimage Forensic Software works with EDS 8200N and EDS 5410N systems

For a complete description of Rimage Maintenance Agreements and Media Kits available for the Rimage Evidence Disc System, visit www.rimage.com