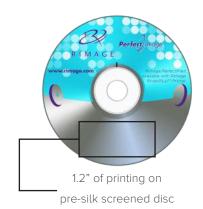

## **Get More from Every Ribbon**

The Prism printer has a ribbon saving feature that can greatly reduce ribbon costs. Printing on the entire disc uses about 4.5 inches of ribbon. Printing on half the disc uses less than 2.5 inches of ribbon – meaning the less you print, the more discs you get out of each ribbon.

- 1.2" of printing = 8,000 discs
- 2.5" of printing = 3,500 discs
- Full disc printing = 2,100 discs

Colors Available:

Black