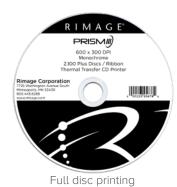

- 1.2" of printing = 8,000 discs
- 2.5" of printing = 3,500 discs
- Full disc printing = 2,100 discs

Colors Available:

Black